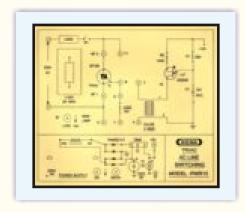

## TRIAC AC LINE SWITCHING

MODEL - PWR10

This trainer has been designed with a view to provide practical and experimental knowledge of Triac AC line Switching.

## **SPECIFICATIONS**

1. Power supply requirement : 230V AC, 50 Hz.

2. Built in Power supply : +5V DC/200mA IC Regulated

3. Following parts provided on Single PCB with connecting terminals.

TRIAC - BT136 - 1 No.

UJT - 2N2626 - 1No.

100W Lamp

4. Standard Accessories : 1. A Training Manual

2. Connecting Patch Cords.

In keeping view of SIGMA policy of continuous development and improvement, the Specifications may be changed without prior notice or obligation.